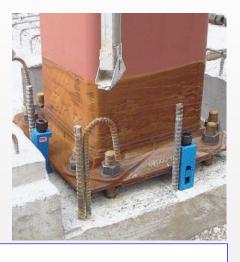

# **Erection Cost & Duration** can be reduced largely

The method is the safety erection method for installing the girder after using Tatekata-BASE between the foundation and column base plate, to carry out the column accuracy adjustment individually.