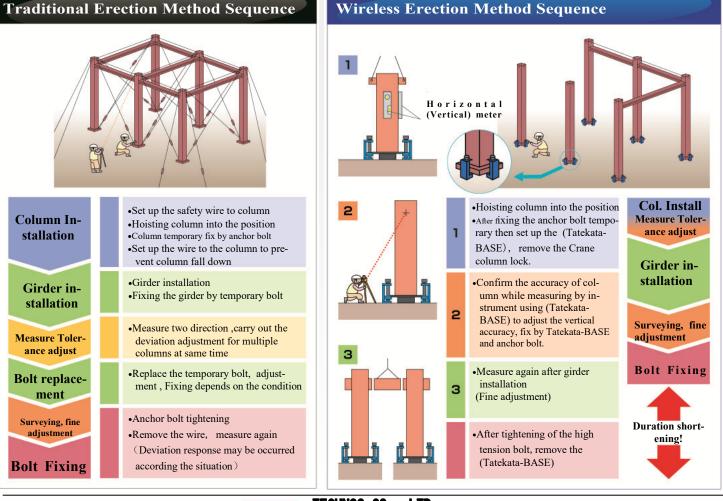

#### D. Reduction in Erection time

- The girder installation work can be done quickly and quietly because of the finish of adjustment.
- It is not necessary to adjust deviation after girder installed depend on situation.
- Crane column lock can be removed earlier, the quantity of members for installation per day can be increased.

# **Erection Cost & Duration** can be reduced largely

The method is the safety erection method for installing the girder after using Tatekata-BASE between the foundation and column base plate, to carry out the column accuracy adjustment individually.

#### S. Improvement in safety

- High place operation can be reduced.
- •Dangerous work for deviation adjusting can be reduced.
- There are no over stress on anchor bolt because of the hand operations, It is difficult to happen, such as damage accident.
- •The collision or hit of wire will not happen when installing the beam.