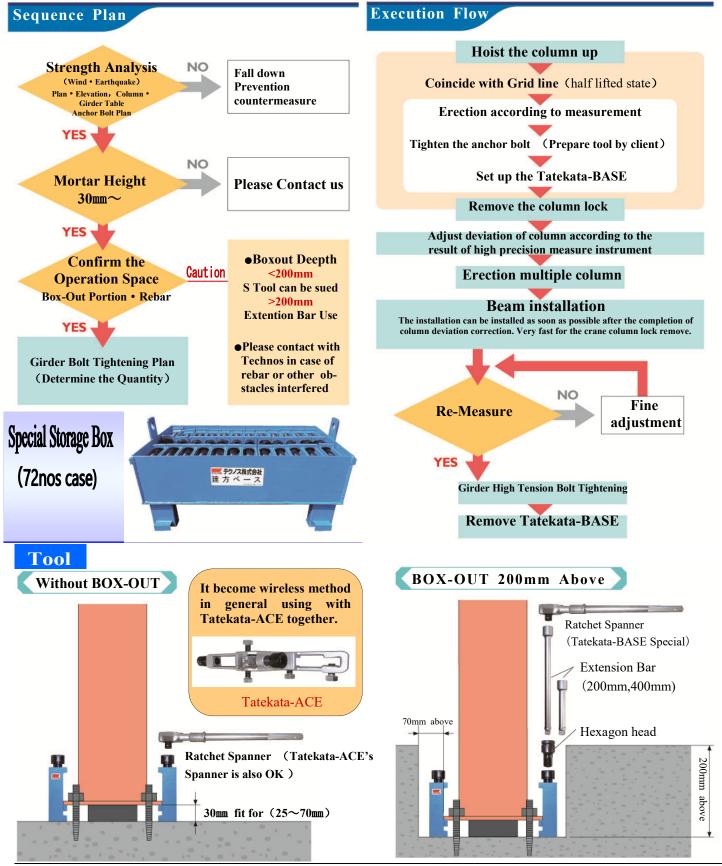

#### Q. Improvement in Quality

• It is possible to adjust the tolerance with high accuracy for column independently

#### C. Reduction in Cost

- It is not necessary the wire and pieces
- There is no damage for net by wire
- The work for setting wire, arrangement, removal become not necessary

#### D. Reduction in Erection time

- The girder installation work can be done quickly and quietly because of the finish of adjustment.
- It is not necessary to adjust deviation after girder installed depend on situation.
- Crane column lock can be removed earlier, the quantity of members for installation per day can be increased.

# **Erection Cost & Duration** can be reduced largely

The method is the safety erection method for installing the girder after using Tatekata-BASE between the foundation and column base plate, to carry out the column accuracy adjustment individually.