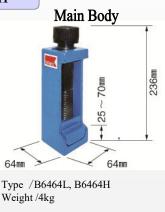

accuracy for column independently

#### C. Reduction in Cost

- It is not necessary the wire and pieces
- There is no damage for net by wire
- The work for setting wire, arrangement, removal become not necessary

#### D. Reduction in Erection time

- The girder installation work can be done quickly and quietly because of the finish of adjustment.
- It is not necessary to adjust deviation after girder installed depend on situation.
- Crane column lock can be removed earlier, the quantity of members for installation per day can be increased.

# **Erection Cost & Duration** can be reduced largely

The method is the safety erection method for installing the girder after using Tatekata-BASE between the foundation and column base plate, to carry out the column accuracy adjustment individually.





#### S. Improvement in safety

- High place operation can be reduced.
- •Dangerous work for deviation adjusting can be reduced.
- There are no over stress on anchor bolt because of the hand operations, It is difficult to happen, such as damage accident.
- •The collision or hit of wire will not happen when installing the beam.





TECHNOS CO., LTD. テクノス 株式会社



\*Product SPEC. in this catalogue maybe changed due to improvement without informing

ACEUP is our registered trade mark. Any inquiry regarding the product please contact with Division Engineering Department





URL http://www.technos.info http://www.technos.com.tw



Head office Tokvo office

2-1, Honohara, Toyokawa-shi, Aichi Pre. Japan 442-0061

TEL.0533-84-1116 FAX.0533-84-1234 6F, Shimada Bldg., 2-20 Ageba-cho, Shinjuku-ku