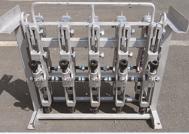

## S.Improvement in Safety

(1)High place operation can be reduced.

2 The dangerous work caused by alignment can be reduced .

(3) The dangerous work caused by conflict with wire can be reduced.

View for delivery Special Rack Tatekata-ACE 10 pieces / 1Rack 900\* 820\* 400mm Total Weight max about 200kg