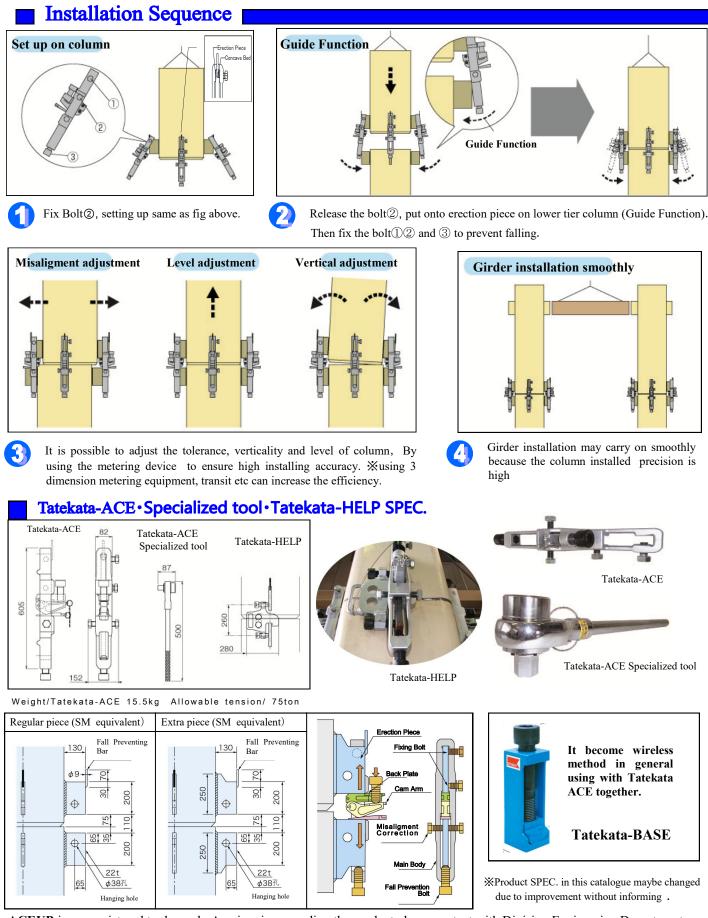

## Q.Improvement in Quality

- ①It is possible to adjust the tolerance, verticality and level of column independently.
- <sup>(2)</sup>According to metering equipment (3 dimension metering equipment, transit and so on) the coordination may easy guarantee its high accuracy.

## **D.Reduction in Erection time**

- O The erection time for column installation can be shortened largely.
- ②Girder installation time shorten: Girder installation can be carried on smoothly because the column installed precision is high.
- 3 Column installation time shorten: The crane can be released quickly due to the column self standing.
- (4) The installation members per day can be increased.