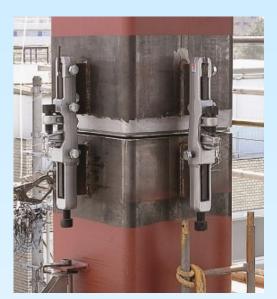

While installation, Setting up Tatekata-ACE device, Column to be installed cooperated with metering system for column accuracy (3 dimension metering equipment, transit and so on) Fall Preventing Bar together is the newly erection system method for highly Tatekata-ACE safety and efficiency. Changed the steel erection knowledge Tatekata-ACE!! **Guide** Function **Erection** Piece It is suitable for rectangular column  $\cdot H$ Lower Tier Column shape column as well as circular column **©**Tatekata-ACE can be set-up on column bottom only while including various column. installation! Pre-setting is not necessary !